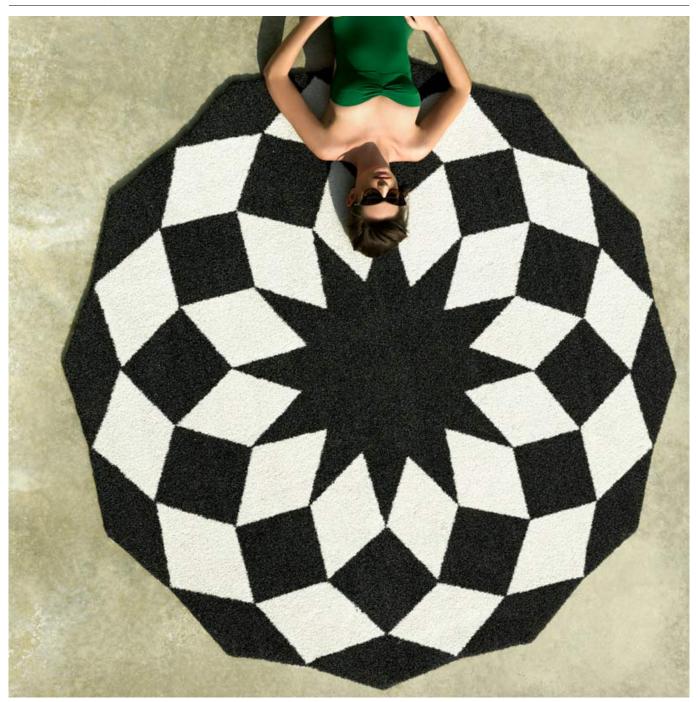

## By JM Ferrero

Marquis, originating from the inspiration of diamond cutting. Its polygonal design recalls facets created through cutting. The clear and stylish shapes make a huge visual impact. Circular or oval, and in 2 combinations of colours, they give a space great dynamism.

#### Weight

13 Kg

MARQUIS Negro-Blanco

2X2 M 78¾" x 78¾

#### **BASIC**

Ref. 62021

Matt Polyethylene

COLOR BASIC
BLACK