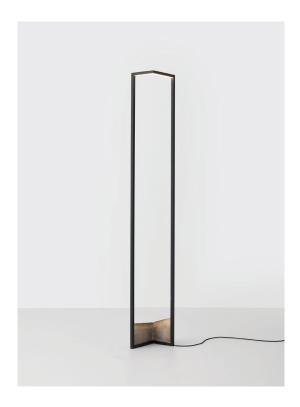

# Foundry Floor Light

#### Designer- Cheshire Architects / Year 2014

Foundry is an elegant and graphic Floor lamp, standing 1.9 meters high and tracing a rectangular volume in space. At the base, precious hand-cast bronze provides a solid counterweight to the cantilevered height of the lamp. Ideal for compact spaces, Available in Black with Bronze counterweight.

Handmade in New Zealand.

#### **Materials**

Cast Bronze, Aluminium

#### Colour Options

Frame Colour - Matt Black Cable Colour - Black