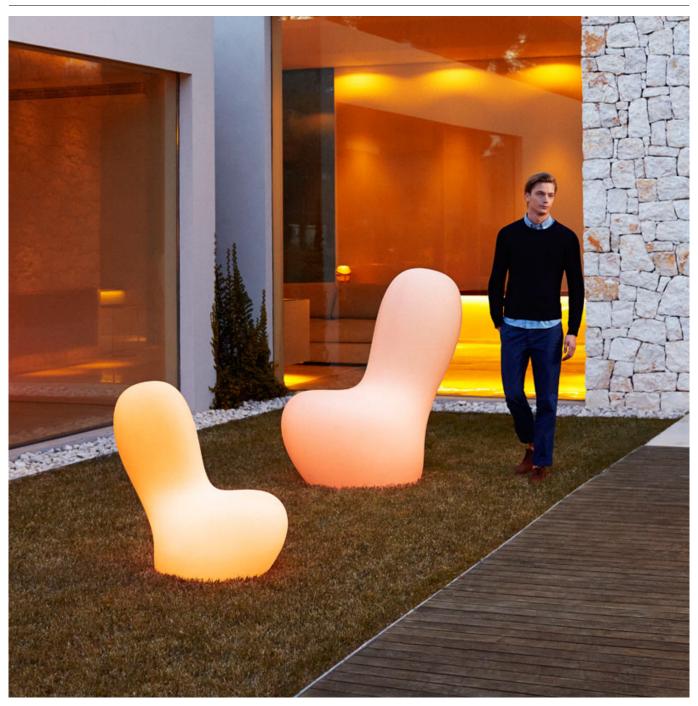

## LIGHT

Ref. 45010W

White internally lit unit with LED technology. Available only in matte ice white finish.

### **RGBW LED**

Ref. 45010I

Unit with internal lighting with RGBW LED technology and remote control unit for switching colors. Available only in matte ice white finish. Remote control included.