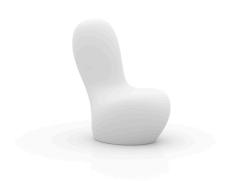

## **SABINAS LAMP HIGH**

## **By Javier Mariscal**

It's inspired by natural fluid shapes, avoiding any straight lines or geometry. Its outline hints at sand dunes, at female curves. This collection goes beyond fulfilling a purpose, or use, but poses a special friendship and attachment with its user. As all collections by this author it adheres to a very formal "mariscalish" code.

## **Description**

Made of polyethylene resin by rotational moulding. 100% Recyclable. Item suitable for indoor and outdoor use. Available in different finishes.