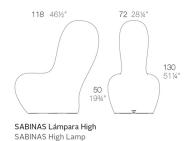

## **SABINAS LAMP HIGH**



## **By Javier Mariscal**

It's inspired by natural fluid shapes, avoiding any straight lines or geometry. Its outline hints at sand dunes, at female curves. This collection goes beyond fulfilling a purpose, or use, but poses a special friendship and attachment with its user. As all collections by this author it adheres to a very formal "mariscalish" code.

View online: https://www.vondom.com/products/45010A

#### **Features**

## **Description**

Made of polyethylene resin by rotational moulding. 100% Recyclable. Item suitable for indoor and outdoor use. Available in different finishes.

## Weight

15 Kg



## **Finishes**

## LIGHT

Ref. 45010W

White internally lit unit with LED technology. Available only in matte ice white finish.

### **RGBW LED**

Ref. 45010I

Unit with internal lighting with RGBW LED technology and remote control unit for switching colors. Available only in matte ice white finish. Remote control included.

# COLOR LUZ

#### **RGBW LED DMX**

Ref. 45010D

Unit with internal lighting with RGBW LED technology and remote control unit for switching colors. Also controlLED by DMX-1024 (wireless), enabling communication between one or more products simultaneously via the DMX transmitter (not included).

#### **RGBW LED BATTERY**

Ref. 45010D

Unit with internal lighting with battery-powered RGBW LED technology. Includes charger and remote control for switching colors and cha