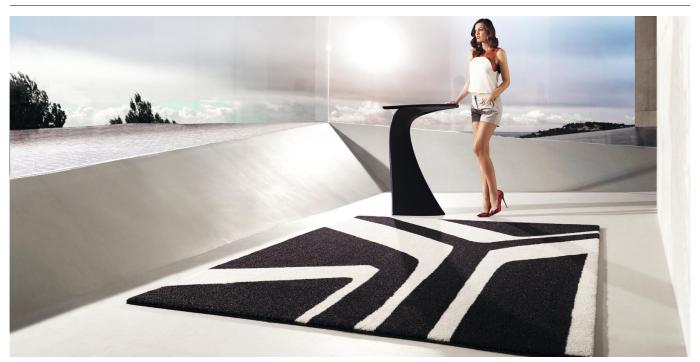

### By A-cero

The WING collection by A-cero for VONDOM, was born by weaving together straight and curved lines in a dynamic way. These extremes curves and angles, which are a typical trait in architectures latest advances have now reached out to furniture design, going for a free, delicate and organic line, that generates movement and separates itself from of any former trace of over-rigidness. These are bold pieces that make up a set of furniture with a huge visual impact and a impressive sculptural and dynamic significance.

#### **Description**

Product designed by soft and resistant to UV rays Polyethylene fibres

#### Weight

24 Kg

2X3 M 78¾" x 118