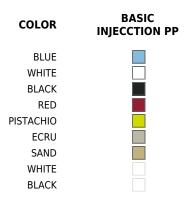

# **SABINAS ARMCHAIR**

## **By Javier Mariscal**

It's inspired by natural fluid shapes, avoiding any straight lines or geometry. Its outline hints at sand dunes, at female curves. This collection goes beyond fulfilling a purpose, or use, but poses a special friendship and attachment with its user. As all collections by this author it adheres to a very formal "mariscalish" code.

View online: https://www.vondom.com/products/45012

## **Features**

#### Description

Made of injected polypropylene with fiber glass. Stackable. Available in several colors. Item suitable for indoor and outdoor use.

#### Weight

4 Kg

#### Includes

ACOLCHADO NAUTIC Indoor/outdoor Vinyl fabric By default



# Finishes

#### **BASIC PP**

Ref. 45012

Available in this colors