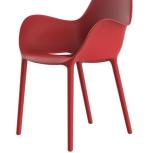

# **SABINAS ARMCHAIR**

## **By Javier Mariscal**

It's inspired by natural fluid shapes, avoiding any straight lines or geometry. Its outline hints at sand dunes, at female curves. This collection goes beyond fulfilling a purpose, or use, but poses a special friendship and attachment with its user. As all collections by this author it adheres to a very formal "mariscalish" code.

#### Description

Made of injected polypropylene with fiber glass. Stackable. Available in several colors. Item suitable for indoor and outdoor use.