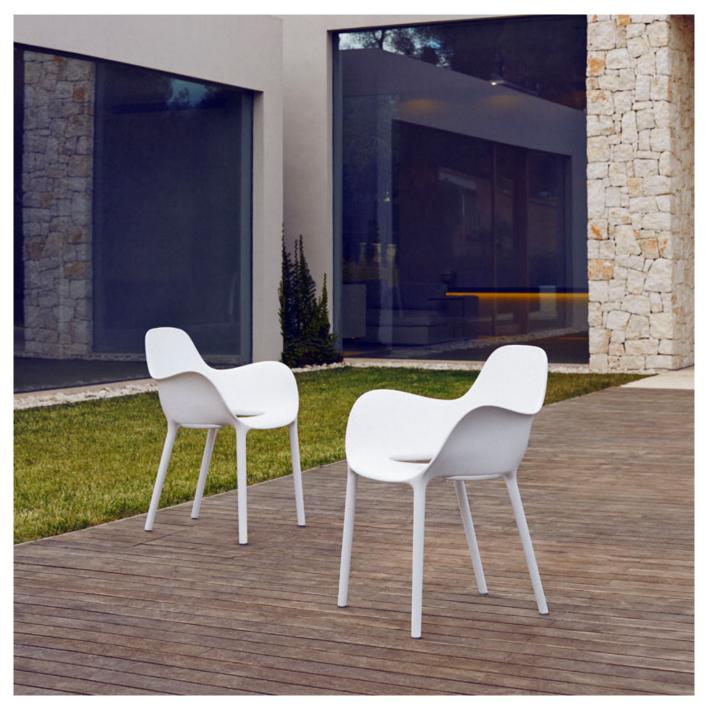

# **SABINAS ARMCHAIR**

## **By Javier Mariscal**

It's inspired by natural fluid shapes, avoiding any straight lines or geometry. Its outline hints at sand dunes, at female curves. This collection goes beyond fulfilling a purpose, or use, but poses a special friendship and attachment with its user. As all collections by this author it adheres to a very formal "mariscalish" code.

#### Description

Made of injected polypropylene with fiber glass. Stackable. Available in several colors. Item suitable for indoor and outdoor use.