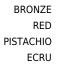

# **SABINAS ARMCHAIR**

## **By Javier Mariscal**

It's inspired by natural fluid shapes, avoiding any straight lines or geometry. Its outline hints at sand dunes, at female curves. This collection goes beyond fulfilling a purpose, or use, but poses a special friendship and attachment with its user. As all collections by this author it adheres to a very formal "mariscalish" code.

View online: https://www.vondom.com/products/45012

## **Features**

#### Description

Made of injected polypropylene with fiber glass. Stackable. Available in several colors. Item suitable for indoor and outdoor use.

#### Weight

4 Kg

#### Includes

ACOLCHADO NAUTIC Indoor/outdoor Vinyl fabric By default



# Finishes

#### **BASIC PP**

Ref. 45012

Available in this colors