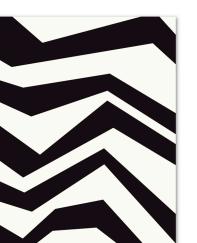

# **ZEBRA RUG**

## **By Javier Mariscal**

It's inspired by natural fluid shapes, avoiding any straight lines or geometry. Its outline hints at sand dunes, at female curves. This collection goes beyond fulfilling a purpose, or use, but poses a special friendship and attachment with its user. As all collections by this author it adheres to a very formal "mariscalish" code.