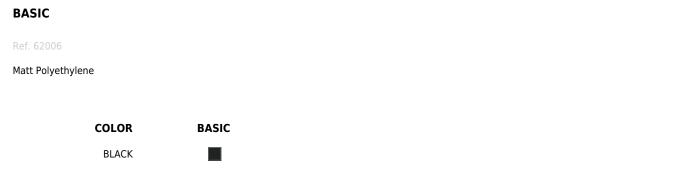

# **ZEBRA RUG**

## **By Javier Mariscal**

It's inspired by natural fluid shapes, avoiding any straight lines or geometry. Its outline hints at sand dunes, at female curves. This collection goes beyond fulfilling a purpose, or use, but poses a special friendship and attachment with its user. As all collections by this author it adheres to a very formal "mariscalish" code.

View online: https://www.vondom.com/products/62006

## **Features**

### Description

Product designed by soft and resistant to UV rays Polyethylene fibres

#### Weight

17 Kg



2X2,7 M 78¾" x 106¼"

**ZEBRA** ZEBRA

## **Finishes**

#### \_ \_ \_ \_