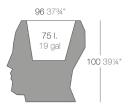

apey**

Teresa Sapey surprises us with her creations, this time through the ADAN Collection for Vondom, an item with a lot of personality, and a shape which is faceted, like that of a diamond. More than objects, they are multifunctional architecture pieces, since besides being used as vases they can be used as seats, flower pots, auxiliary tables... They are lifestyle objects that create a stir, fitting in with any style and are made of materials that allow for both outdoor and indoor use.

View online: https://www.vondom.com/products/49074A

### **Features**

## **Description**

Pot made of polyethylene resin by rotational moulding. 100% Recyclable. Item suitable for indoor and outdoor use. Available in different finishes.

## Weight

17 Kg

# 70 271/2"

ADÁN Planter 100 ADÁN Maceta 100



# **Finishes**

## **SELF-WATERING**

Ref. 49074R

Self-watering system included in all planters except those with basic finish

## **BASIC**

Ref. 49074A

Matt Polyethylene

#### **LACQUERED**

Ref 49074F

Lacquered Polyethylene

#### **LIGHT**

Ref. 49074W

White internally lit unit with LED technology. Available only in matte ice white finish.

#### **RGBW LED**

Ref. 49074

Unit with internal lighting with RGBW LED technology and remote control unit for switching colors. Available only in matte ice white finish. Remote control included.

## **RGBW LED DMX**

Ref. 49074D

Unit with internal lighting with RGBW LED technology and remote control unit for switching colors. Also controlLED by DMX-1024 (wireless), enabling communication between one or more products simultaneously via the DM