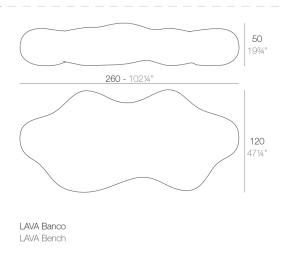

# **LAVA BENCH**

### **Description**

Made of polyethylene resin by rotational moulding. 100% Recyclable. Item suitable for indoor and outdoor use. Available in different finishes.

### Weight

40 Kg