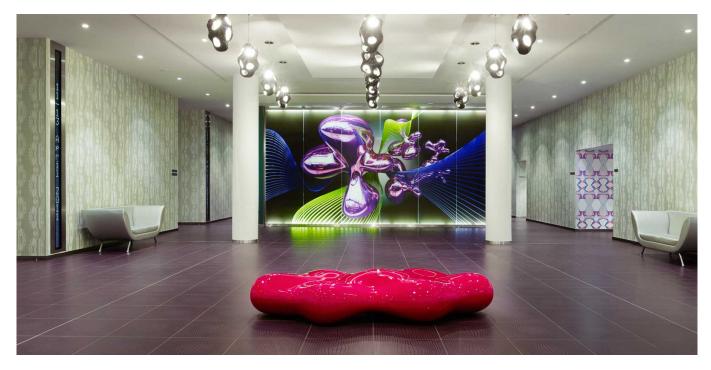

# **By Karim Rashid**

Lava is a unique experience resulting from the combination of beauty, luxury, performance and practicality. LAVA, is an undulating, cloud-like bench, a really huge organic rounded sculpture which is obtained through the difficult manufacturing process of a rotational moulding technique. LAVA, with it's trend-setting and original shape creates a pleasant, natural and relaxing gathering spot or connection in any interior & exterior space. It is an original and different way for the user and furniture to interact.To add an extra special touch it's possible to join an energy saving or LED RGB light to LAVA. This option will no doubt fascinate whoever sees it...an even more spectacular and pleasurable environment.