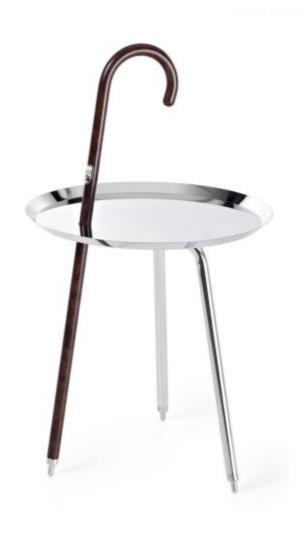

### **Urbanhike**

by Marcel Wanders

The Urbanhike Table by Marcel Wanders is a symbol of Moooi's journey to reach the highest peaks of quality, innovation and style by spreading its designs to the most significant, beautiful cities in the world.

Designer

Marcel Wanders

Year of design

2012

Material

Chromed steel, decalized allumnium wood transfer

#### colour

Wallnut decal, Chrome