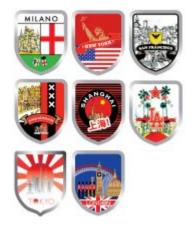

### detailing

There are seven different badges included with the table. You can paste them yourself and give the final and personal touch to the Urbanhike table.