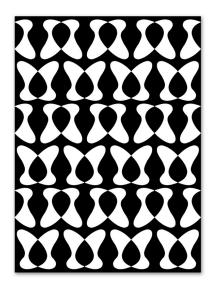

# YOU AND ME RUG

## **By Karim Rashid**

Sloo creates a state between liquid plastic and solid material object. Plastic loves to flow, to be amorphous. We too are amorphous so the relationship is symbiotic. The results are organic forms that softly merge in and out of flat, smooth surfaces. The overall feeling creates a state of endlessness, a continual ephemeral experience. Its material allows for indoor or outdoor use, as the polyethylene resin is highly resistant to impacts and extreme temperatures. Its wide range of finishes and colors allows the creation of different spaces easily.

### **BASIC**

Ref. 62004

Matt Polyethylene

COLOR BASIC
BLACK