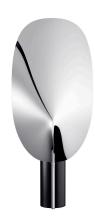

## Serena

by Patricia Urquiola , 2015

Adjustable table lamp providing indirect and reflected light. Extruded aluminium heatsink, photoengraved black PC cut-off, photoengraved optical PMMA diffuser. Reflector in sheared and folded pre-anodized aluminium. Power cord length 200 cm, with dimmer switch that provides ON-OFF functions and 10-100% light adjustment. Plug-in power supply with interchangeable plugs

Materials Aluminum, Polycarbonate

Colors F6582015 - Copper

F6582054 - Aluminum
F6582030 - Black

Certificate  $(\epsilon)$