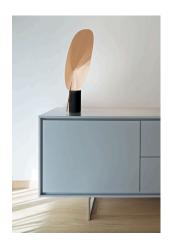

## Serena

by Patricia Urquiola , 2015

Adjustable table lamp providing indirect and reflected light. Extruded aluminium heatsink, photoengraved black PC cut-off, photoengraved optical PMMA diffuser. Reflector in sheared and folded pre-anodized aluminium. Power cord length 200 cm, with dimmer switch that provides ON-OFF functions and 10-100% light adjustment. Plug-in power supply with interchangeable plugs