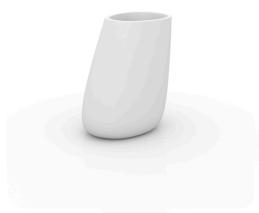

## **Description**

Pot made of polyethylene resin by rotational moulding. 100% Recyclable. Item suitable for indoor and outdoor use. Available in different finishes.