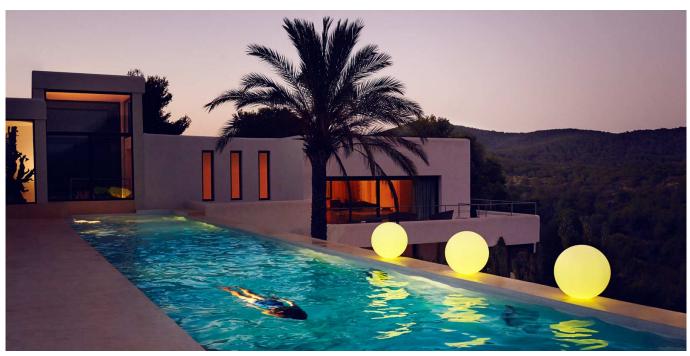

#### LIGHT

Ref. 46006EW

White internally lit unit with LED technology. Available only in matte ice white finish.

#### **RGBW LED**

Ref. 46006L

Unit with internal lighting with RGBW LED technology and remote control unit for switching colors. Available only in matte ice white finish. Remote control included.

COLOR LUZ