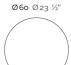

# **BUBBLES LAMP Ø60**

### **By Studio Vondom**

View online: https://www.vondom.com/products/46006A



## Features

#### Description

Made of polyethylene resin by rotational moulding.100% Recyclable. Item suitable for indoor and outdoor use. Available in different finishes.

#### Weight

4.7 Kg

## Finishes

#### LIGHT

Ref. 46006EW

White internally lit unit with LED technology. Available only in matte ice white finish.

#### **RGBW LED**

Ref. 46006L

Unit with internal lighting with RGBW LED technology and remote control unit for switching colors. Available only in matte ice white finish. Remote control included.

COLOR LUZ



BUBBLE Ø 60 cm

#### **RGBW LED DMX**

Ref. 46006D

Unit with internal lighting with RGBW LED technology and remote control unit for switching colors. Also controlLED by DMX-1024 (wireless), enabling communication between one or more products simultaneously via the DMX transmitter (not included).

#### **RGBW LED BATTERY**

#### Ref. 46006Y

Unit with internal lighting with battery-powered RGBW LED technology. Includes charger and remote control for switching colors and charger. Available only in matte ice white finish.