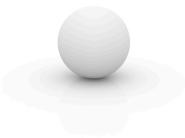

# **BUBBLES LAMP Ø60**

#### Description

Made of polyethylene resin by rotational moulding.100% Recyclable. Item suitable for indoor and outdoor use. Available in different finishes.

#### LIGHT

Ref. 46006EW

White internally lit unit with LED technology. Available only in matte ice white finish.