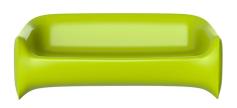

# **BLOW SOFA**

View online: <a href="https://www.vondom.com/products/55016">https://www.vondom.com/products/55016</a>

## **Description**

Made of polyethylene resin by rotational moulding. 100% Recyclable. Item suitable for indoor and outdoor use. Available in different finishes.

#### Weight

40 Kg