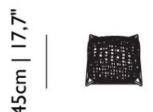

ns

Moooi recommends using a good furniture polish and a soft cloth. Apply generously in layers to the surface and use the cloth to shine. Do not use abraisive fabrics, gently remove tough stains with warm water and a trusted multi-surface cleaner.

### packaging

| Carbon Bar Stool                | Carbon Bar Stool Low               |
|---------------------------------|------------------------------------|
| H 80 cm   31,5"                 | H 70 cm   27,6"                    |
| W 50 cm   19,7"                 | W 50 cm   19,7"                    |
| D 50 cm   19,7"                 | D 50 cm   19,7"                    |
| Colli I/I                       | Colli I/I                          |
| With packaging:<br>5 KG   11 lb | With packaging:<br>4,5 KG   9,9 lb |

# moooi

# dimensions





45cm | 17,7"