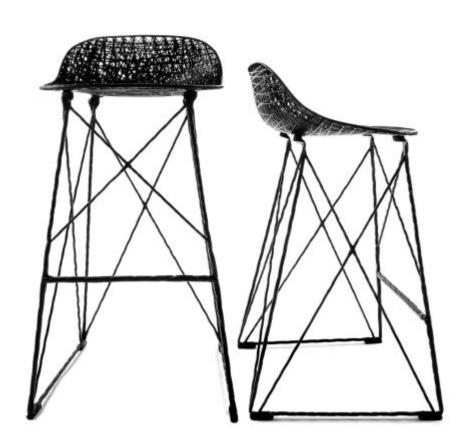

# **Carbon Bar Stool**

A taller relative of the Carbon Chair, the Carbon Barstool embodies the same passion for craftsmanship, but literally takes it to another level... Lean and light, it's the ideal stool to move with you.

DesignerBertjan PotYear of design2015

 Material
 Carbon fiber drained in epoxy resin

Additional For indoor and outdoor use

# detailing

The carbon chair & bar stool's uncomparable lightness both visualy and physically is due to the structure. Individual strands of carbon interwoven to create a strong body and intricate aesthetic.