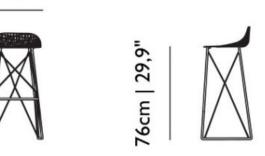

sing a good furniture polish and a soft cloth. Apply generously in layers to the surface and use the cloth to shine. Do not use abraisive fabrics, gently remove tough stains with warm water and a trusted multi-surface cleaner.

### packaging

| Carbon Bar Stool                | Carbon Bar Stool Low               |
|---------------------------------|------------------------------------|
| H 80 cm   31,5"                 | H 70 cm   27,6"                    |
| W 50 cm   19,7"                 | W 50 cm   19,7"                    |
| D 50 cm   19,7"                 | D 50 cm   19,7"                    |
| Colli I/I                       | Colli I/I                          |
| With packaging:<br>5 KG   11 lb | With packaging:<br>4,5 KG   9,9 lb |

# moooi

# dimensions





45cm | 17,7"