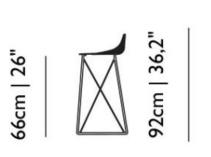

using a good furniture polish and a soft cloth. Apply generously in layers to the surface and use the cloth to shine. Do not use abraisive fabrics, gently remove tough stains with warm water and a trusted multi-surface cleaner.

### packaging

| Carbon Bar Stool                | Carbon Bar Stool Low               |
|---------------------------------|------------------------------------|
| H 80 cm   31,5"                 | H 70 cm   27,6"                    |
| W 50 cm   19,7"                 | W 50 cm   19,7"                    |
| D 50 cm   19,7"                 | D 50 cm   19,7"                    |
| Colli I/I                       | Colli I/I                          |
| With packaging:<br>5 KG   11 lb | With packaging:<br>4,5 KG   9,9 lb |

# moooi

# dimensions





45cm | 17,7"