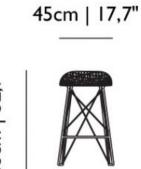

ds using a good furniture polish and a soft cloth. Apply generously in layers to the surface and use the cloth to shine. Do not use abraisive fabrics, gently remove tough stains with warm water and a trusted multi-surface cleaner.

### packaging

| Carbon Bar Stool                | Carbon Bar Stool Low               |
|---------------------------------|------------------------------------|
| H 80 cm   31,5"                 | H 70 cm   27,6"                    |
| W 50 cm   19,7"                 | W 50 cm   19,7"                    |
| D 50 cm   19,7"                 | D 50 cm   19,7"                    |
| Colli I/I                       | Colli I/I                          |
| With packaging:<br>5 KG   11 lb | With packaging:<br>4,5 KG   9,9 lb |

# moooi

# dimensions





45cm | 17,7"