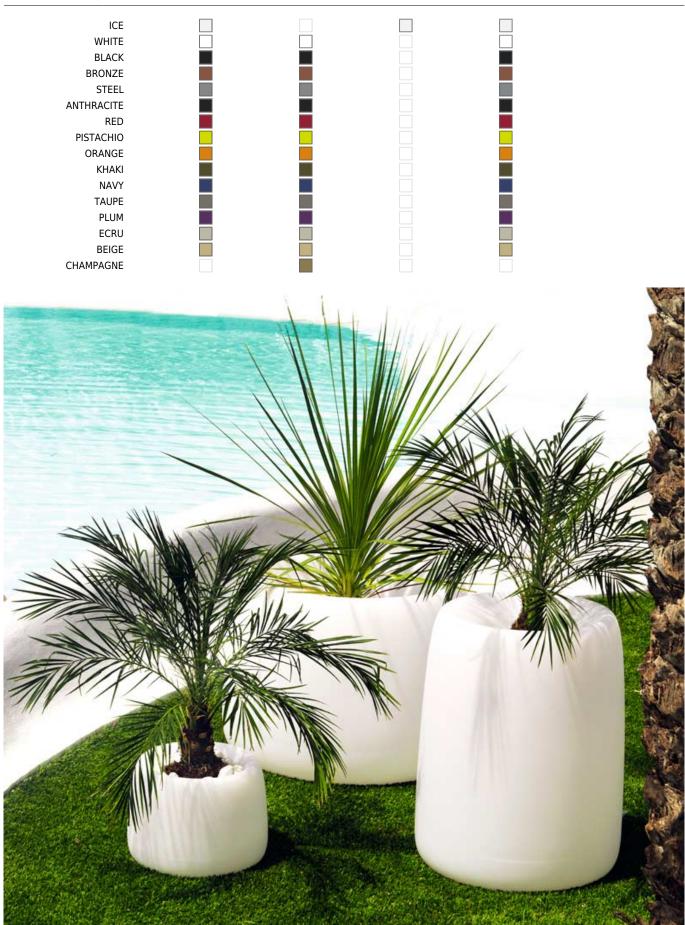

D technology. Available only in matte ice white finish.

#### **RGBW LED**

Ref 42316I

Unit with internal lighting with RGBW LED technology and remote control unit for switching colors. Available only in matte ice white finish. Remote control included.

## **RGBW LED DMX**

Ref. 42316D

Unit with internal lighting with RGBW LED technology and remote control unit for switching colors. Also controlLED by DMX-1024 (wireless), enabling communication between one or more products simultaneously via the DMX transmitter (not included).

#### **RGBW LED BATTERY**

Ref. 42316DY

Unit with internal lighting with battery-powered RGBW LED technology. Includes charger and remote control for switching colors and charger. Available only in matte ice white finish.

COLOR BASIC LACQUERED / LUZ AUTORRIEGO