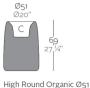

# ORGANIC HIGH ROUND PLANTER Ø51×69

View online: https://www.vondom.com/products/42316A

### **Weeighip**tion

6.2 Kg

Organic Redonda Alta Ø51